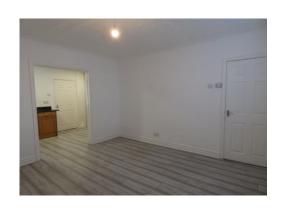

#### **Entrance Vestibule**

#### Lounge 12' 0" x 13' 0"into Alcove (3.65m x 3.96m)

Upvc double glazed window to the front. opening to the Kitchen.