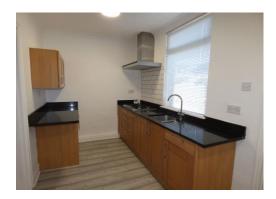

# Kitchen 16' 0" x 7' 0" (4.87m x 2.13m)

A range of matching wall, base units and drawers with integrated appliances including eye level double oven with Microwave, Five ring gas hob with extractor hood, One and half bowl stainless steel sink unit with mixer tap, under stairs storage cupboard. Upvc double glazed window to the rear.