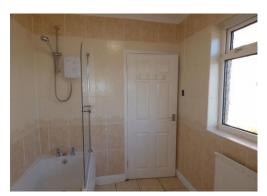

#### **Ground floor bathroom**

Bath with electric shower over, pedestal wash hand basin, low level W/C, fully tiled walls and flooring, upvc double glazed window to the side.