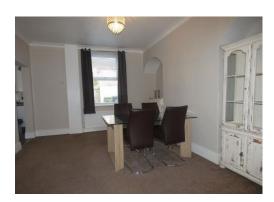

t UPVC double glazed rear door, matching white wall and base units and drawers with wood effect worktop surface. electric hob and oven and extractor hood, space for washing machine, stainless steel sink unit with mixer tap, tiled splashbacks, wall mounted boiler, understairs storage cupboard

#### **Ground Floor Bathroom**

UPVC Double glazed window to side, bath, W/C, vanity unit, grey feature cladding to walls, wall mounted heated towel rail and radiator.

#### **First Floor Landing**

UPVC Double glazed window to rear, double storage cupboard, loft access.

# Bedroom One 16' 0" into alcove x 13' 0" (4.87m x 3.96m)

UPVC Double glazed window to front

### Bedroom Two 10' 0" x 15' 0" (3.05m x 4.57m)

UPVC Double glazed window to rear.

#### **Externally**

Rear yard with timber gate