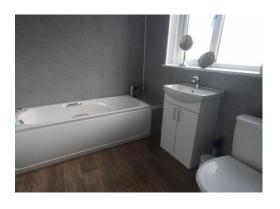

#### **Ground Floor Bathroom**

UPVC Double glazed window to side, bath, W/C, vanity unit, grey feature cladding to walls, wall mounted heated towel rail and radiator.