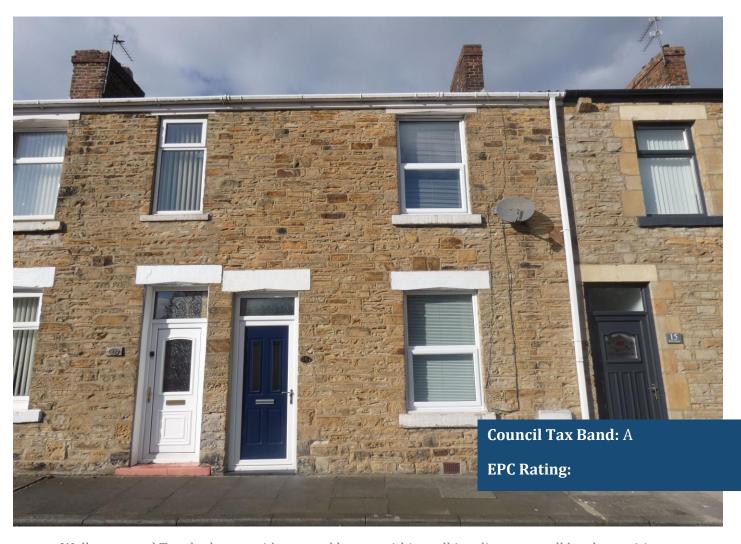

# 2 bed Terraced House for sale - £79,950

Wear Street - Spennymoor

Well presented Two bedroom mid-terraced house, within walking distance to all local amenities to Spennymoor Town Centre, accommodation offering Entrance hallway, spacious open plan lounge/dining room, White gloss fitted Kitchen, ground floor bathroom, Upvc double glazed windows and gas fired central heating system. Externally is a rear yard.

#### 2 Beds

- WELL PRESENTED TWO
  BEDROOM TERRACED HOUSE
- THROUGH LIVING/DINING ROOM
- GAS FIRED CENTRAL HEATING
- GROUND FLOOR BATHROOM
- YARD TO REAR
- DOUBLE GLAZED