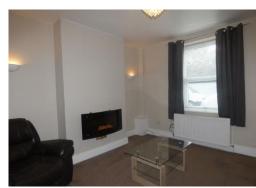

# Lounge 12' 0" x 13' 0" (3.65m x 3.96m)

UPVC Double glazed window to front, door to hallway, wall mounted electric fire