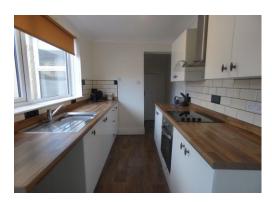

#### Kitchen 14' 0" x 7' 0" (4.26m x 2.13m)

UPVC Double glazed window to side and split UPVC double glazed rear door, matching white wall and base units and drawers with wood effect worktop surface. electric hob and oven and extractor hood, space for washing machine, stainless steel sink unit with mixer tap, tiled splashbacks, wall mounted boiler, understairs storage cupboard