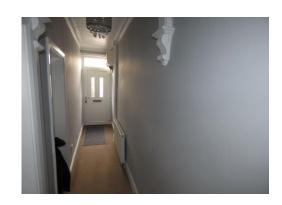

split UPVC double glazed rear door, matching white wall and base units and drawers with wood effect worktop surface. electric hob and oven and extractor hood, space for washing machine, stainless steel sink unit with mixer tap, tiled splashbacks, wall mounted boiler, understairs storage cupboard

#### **Ground Floor Bathroom**

UPVC Double glazed window to side, bath, W/C, vanity unit, grey feature cladding to walls, wall mounted heated towel rail and radiator.

#### **First Floor Landing**

UPVC Double glazed window to rear, double storage cupboard, loft access.

# Bedroom One 16' 0" into alcove x 13' 0" (4.87m x 3.96m)

UPVC Double glazed window to front

### Bedroom Two 10' 0" x 15' 0" (3.05m x 4.57m)

UPVC Double glazed window to rear.

#### **Externally**

Rear yard with timber gate