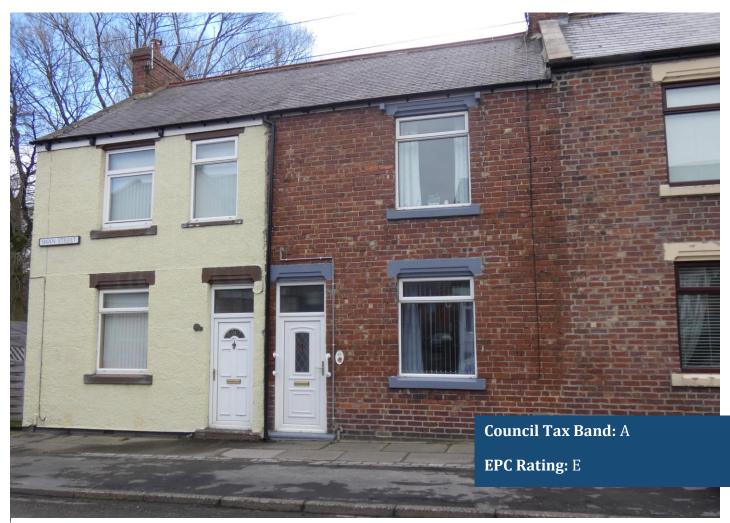

## 2 bed Terraced House for sale - £75,000

Swan Street – EVENWOOD, Bishop Auckland

SOLD WITH NO ONWARD CHAIN Evenwood is a small Village on the outskirts of Bishop Auckland with a short Drive to Barnard Castle, offering a local convenience store, a primary school, a main Bus route. A two bedroom terraced house offering spacious open plan lounge/Diner, Kitchen, first floor bathroom, two double bedrooms, the property benefits from gas fired central heating system and is Double glazed. A rear enclosed yard with a timber shed.

### 1 Bathrooms

2 Beds

- TWO BEDROOM TERRACED HOUSE
- GAS FIRED CENTRAL HEATING SYSTEM
- LOUNGE/DINER

- FIRST FLOOR BATHROOM
- ENCLOSED REAR YARD
- NO ONWARD CHAIN