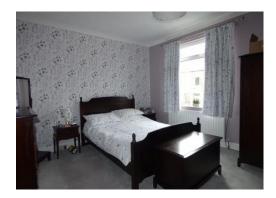

#### Bedroom One 15' 0" x 12' 0" (4.57m x 3.65m)

UPVC Double glazed window to front.