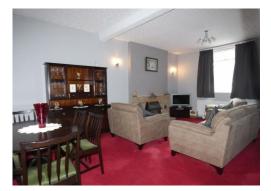

#### Lounge/Diner 21' 0" x 15' 0" (6.40m x 4.57m)

Open Plan Lounge DIner with stairs to first floor landing, UPVC Double glazed window to the front and rear, gas fire with stone surround and hearth.