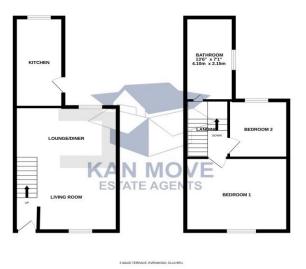

#### Lounge/Diner 21' 0" x 15' 0" (6.40m x 4.57m)

Open Plan Lounge DIner with stairs to first floor landing, UPVC Double glazed window to the front and rear, gas fire with stone surround and hearth.

#### Kitchen 7' 0" x 15' 0" (2.13m x 4.57m)

UPVC door to rear yard, space for fridge and a freezer, wall and base units, 1 1/2 bowl stainless steel sink with mixer tap, UPVC double glazed window to side, electric point for cooker, fully tiled walls, plumbing for washing machine.

#### Bedroom One 15' 0" x 12' 0" (4.57m x 3.65m)

UPVC Double glazed window to front.

#### **Bedroom Two**

UPVC double glazed window to rear.

#### Bathroom

UPVC double glazed window to side, storage cupboard housing the baxi boiler, fully tiled walls, bath, pedestal wash hand basin, low level W/C, shower cubicle with electric shower.

1ST FLOOR

GROUND FLOOR

While every alternatives been made to ensure the accuracy of the flooplas contained here, measurements of close, wedow, some and any other term are approximate and no excepted by to seek to any error, orivation or in observer. This shall in the floorest programs any and should be used as out by any prospective particulars. The services, systems and applicants shows have not seek terms and applicants shows have not see terms term term and applicants shows have not seek terms and any another as in the speciality or adfinishing and the speciality or adfinishing and the gene.