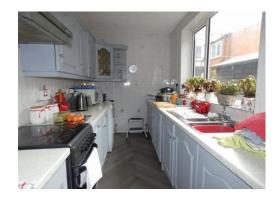

#### Kitchen 7' 0" x 15' 0" (2.13m x 4.57m)

UPVC door to rear yard, space for fridge and a freezer, wall and base units, 1 1/2 bowl stainless steel sink with mixer tap, UPVC double glazed window to side, electric point for cooker, fully tiled walls, plumbing for washing machine.