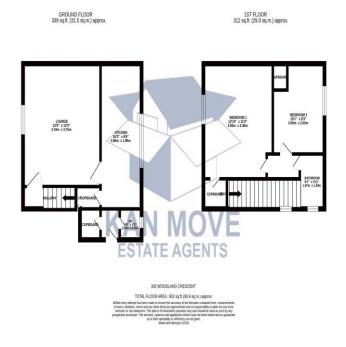

# 2 bed Semi Detached House for sale - £69,950

Woodland Crescent - Durham

SOLD WITH NO ONWARD CHAIN A two bedroom Semi-Detached house, within easy access to schools, shops and public transport. This property comprises of a lounge, a kitchen/breakfast, ground floor W/C. First floor has two double bedrooms and a Shower room. The property has double glazing and benefits from a gas fired central heating system. Externally a driveway to the front providing off street parking, large rear garden with timber shed. EPC Rating... Council Tax Band....A

# Lounge 12' 0" x 14' 0" (3.65m x 4.26m)

UPVC Double glazed bow window to front, gas fire and back boiler with feature surround

# Kitchen/Breakfast 7' 0" x 16' 0" (2.13m x 4.87m)

UPVC Double glazed window to rear, wall and base units, electric oven and hob, stainless steel sink unit and mixer tap, plumbing for washing machine, breakfast bar, space for Fridge/freezer, fully tiled walls, understairs storage cupboard.

#### **Ground Floor W/C**

Low level W/C, fully tiled walls, wall mounted wash hand basin, UPVC double glazed window to rear.

# Bedroom One 12' 0" x 12' 0" (3.65m x 3.65m)

UPVc Double glazed window to front, storage cupboard.

## Bedroom Two 10' 0" x 9' 0" (3.05m x 2.74m)

UPVC Double glazed window to rear, cupboard housing tank for boiler.

# **First floor Shower Room**

UPVc Double glazed window to side, corner shower cubicle with electric shower, low level W/C, tiled walls, pedestal wash hand basin.

#### Rear Garden

Large rear garden with Timber Shed

| Energy Efficiency Rating                    |                          |           |
|---------------------------------------------|--------------------------|-----------|
|                                             | Current                  | Potential |
| Very energy efficient - lower running costs |                          |           |
| (92-100)                                    |                          |           |
| (81-91)                                     |                          | 84        |
| (69-80)                                     |                          |           |
| (55-68)                                     |                          |           |
| (39-54)                                     | 51                       |           |
| (21-38)                                     |                          |           |
| (1-20)                                      |                          |           |
| Not energy efficient - higher running costs |                          |           |
| I England Scotland & Walce -                | U Directive<br>002/91/EC | (D)       |