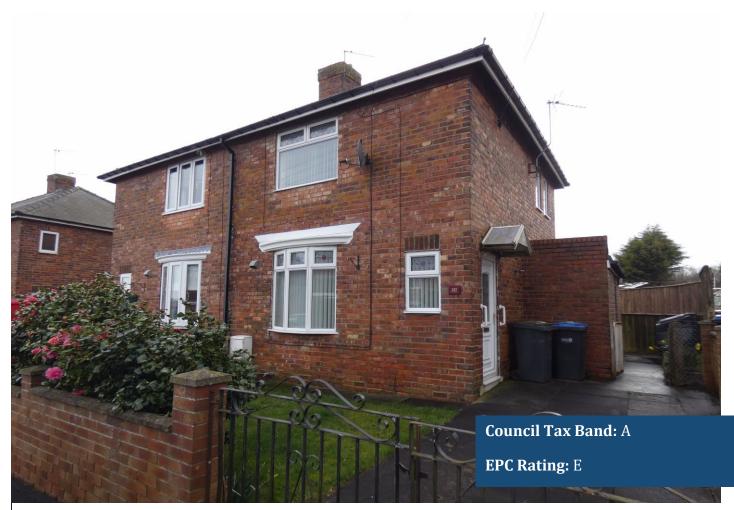

# 2 bed Semi Detached House for sale - £69,950

Woodland Crescent - Durham

SOLD WITH NO ONWARD CHAIN A two bedroom Semi-Detached house, within easy access to schools, shops and public transport. This property comprises of a lounge, a kitchen/breakfast, ground floor W/C. First floor has two double bedrooms and a Shower room. The property has double glazing and benefits from a gas fired central heating system. Externally a driveway to the front providing off street parking, large rear garden with timber shed. EPC Rating... Council Tax Band....A

#### 2 Beds

- TWO BEDROOM SEMI-DETACHED HOUSE
- OFF-STREET PARKING
- GROUND FLOOR CLOAKS W/C
- FIRST FLOOR SHOWER ROOM
- GAS FIRED CENTRAL HEATING SYSTEM.
- LARGE REAR GARDEN

#### **Front**

Wrought iron gates to a drive with side access to the large rear garden.