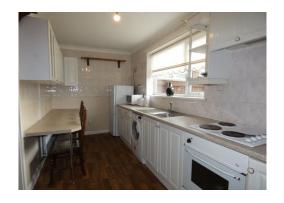

# Kitchen/Breakfast 7' 0" x 16' 0" (2.13m x 4.87m)

UPVC Double glazed window to rear, wall and base units, electric oven and hob, stainless steel sink unit and mixer tap, plumbing for washing machine, breakfast bar, space for Fridge/freezer, fully tiled walls, understairs storage cupboard.