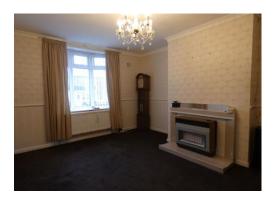

# Lounge 12' 0" x 14' 0" (3.65m x 4.26m)

UPVC Double glazed bow window to front, gas fire and back boiler with feature surround