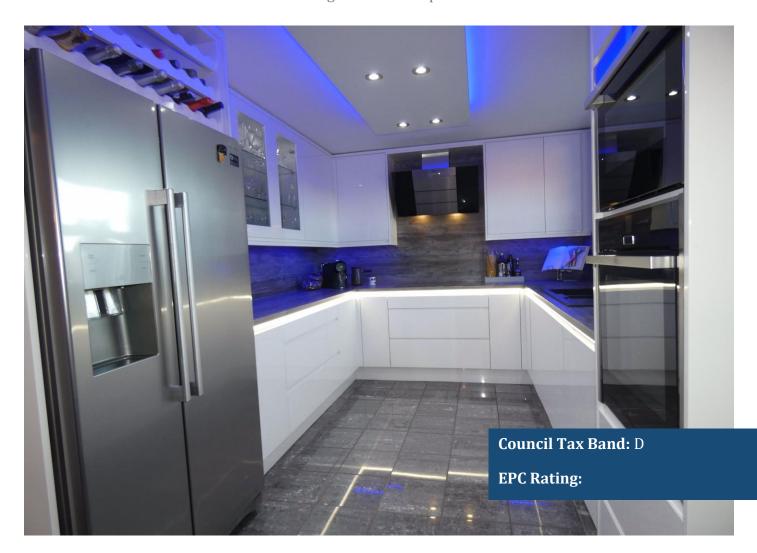

## Kitchen/Diner 26' 0" x 10' 0" (7.92m x 3.05m)

White gloss matching wall and base units with drawers and work top surface with under integrated lighting, eye level Neff Oven and microwave, Neff induction hob and extractor hood, one and half bowl sink unit, jet spray mixer tap, Space for American Fridge Freezer, Wine rack, Feature Spot lights to the ceiling. Integrated dishwasher and washing machine, tiled flooring with under floor heating, cupboard housing the new fitted Baxi Boiler. Upvc Double glazed window to the rear. Composite rear door to garden. Dining room. Upvc Double glazed French doors to the rear garden from the dining room, tiled flooring with under floor heating