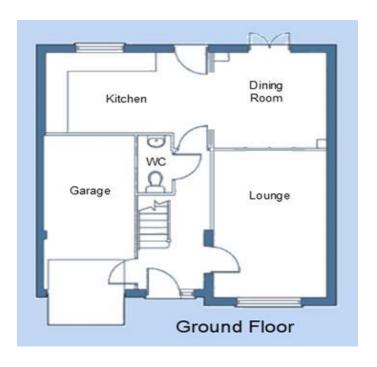

## **Entrance Hallway**

Hallway with Stairs to first floor, tiled flooring with under floor heating, Alarm Panel, door into the single garage, NEST heating control.

## **Ground Floor Cloaks W/C**

Vanity unit, low level W/C

## Kitchen/Diner 26' 0" x 10' 0" (7.92m x 3.05m)

White gloss matching wall and base units with drawers and work top surface with under integrated lighting, eye level Neff Oven and microwave, Neff induction hob and extractor hood, one and half bowl sink unit, jet spray mixer tap, Space for American Fridge Freezer, Wine rack, Feature Spot lights to the ceiling. Integrated dishwasher and washing machine, tiled flooring with under floor heating, cupboard housing the new fitted Baxi Boiler. Upvc Double glazed window to the rear. Composite rear door to garden. Dining room. Upvc Double glazed French doors to the rear garden from the dining room, tiled flooring with under floor heating

## Lounge/Diner 16' 0" x 11' 0" (4.87m x 3.35m)

Upvc Double glazed window to the front