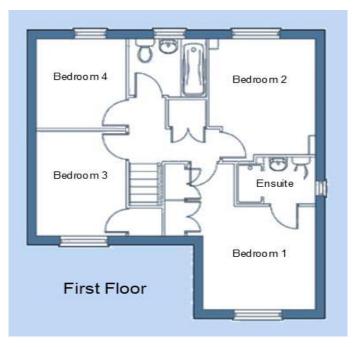

## Bedroom One 12' 0" plus fitted Robes x 14' 0" (3.65m x 4.26m)

Upvc double glazed window to the front, Fitted Wardrobes, Door to EnSuite

#### **En-Suite**

Double Shower cubicle with shower off the mains

## Bedroom Two 11' 0" x 13' 0"inc fitted Robes (3.35m x 3.96m)

Upvc Double glazed window to the rear.

## Bedroom Three 10' 0" x 9' 0" (3.05m x 2.74m)

Upvc double glazed window to Front, storage cupboard.

## Bedroom Four 9' 0" x 9' 0" (2.74m x 2.74m)

Upvc double glazed window to the rear, Fitted Wardrobes with dressing table.

#### **Family Bathroom**

White suite with bath, pedestal wash hand basin, low level W/C, Upvc double glazed window to the rear.

## **First Floor Landing**

Doubel storage airing cupboard, loft access.