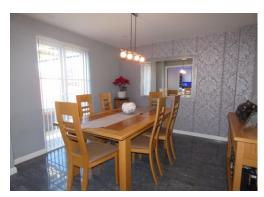

## Kitchen/Diner 26' 0" x 10' 0" (7.92m x 3.05m)

White gloss matching wall and base units with drawers and work top surface with under integrated lighting, eye level Neff Oven and microwave, Neff induction hob and extractor hood, one and half bowl sink unit, jet spray mixer tap, Space for American Fridge Freezer, Wine rack, Feature Spot lights to the ceiling. Integrated dishwasher and washing machine, tiled flooring with under floor heating, cupboard housing the new fitted Baxi Boiler. Upvc Double glazed window to the rear. Composite rear door to garden. Dining room. Upvc Double glazed French doors to the rear garden from the dining room, tiled flooring with under floor heating