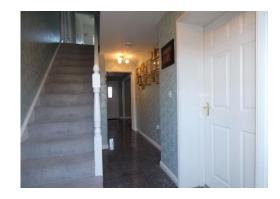

## **Entrance Hallway**

Hallway with Stairs to first floor, tiled flooring with under floor heating, Alarm Panel, door into the single garage, NEST heating control.