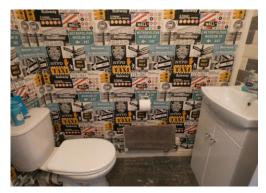

Upvc double glazed window to the front, Fitted Wardrobes, Door to EnSuite

#### **En-Suite**

Double Shower cubicle with shower off the mains

## Bedroom Two 11' 0" x 13' 0"inc fitted Robes (3.35m x 3.96m)

Upvc Double glazed window to the rear.

## Bedroom Three 10' 0" x 9' 0" (3.05m x 2.74m)

Upvc double glazed window to Front, storage cupboard.

## Bedroom Four 9' 0" x 9' 0" (2.74m x 2.74m)

Upvc double glazed window to the rear, Fitted Wardrobes with dressing table.

#### **Family Bathroom**

White suite with bath, pedestal wash hand basin, low level W/C, Upvc double glazed window to the rear.

## **First Floor Landing**

Doubel storage airing cupboard, loft access.

#### Rear

#### **Externally**

Rear garden with patio area. Not over looked with open views

## **External views**











These details are for guidance only and complete accuracy cannot be guaranteed. If there is at any point, which is of particular importance, verification should be obtained. They do not constitute a contract or part of a contract. All measurements are approximate. No guarantee can be given with regard to planning permissions or fitness for purpose. No apparatus, equipment, fixture or fitting has been tested. Items shown in photographs are NOT necessarily included. Interested Parties are advised to check availability and make an appointment to view before travelling to see a property.