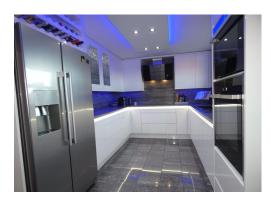

## Kitchen/Diner 26' 0" x 10' 0" (7.92m x 3.05m)

White gloss matching wall and base units with drawers and work top surface with under integrated lighting, eye level Neff Oven and microwave, Neff induction hob and extractor hood, one and half bowl sink unit, jet spray mixer tap, Space for American Fridge Freezer, Wine rack, Feature Spot lights to the ceiling. Integrated dishwasher and washing machine, tiled flooring with under floor heating, cupboard housing the new fitted Baxi Boiler. Upvc Double glazed window to the rear. Composite rear door to garden. Dining room. Upvc Double glazed French doors to the rear garden from the dining room, tiled flooring with under floor heating