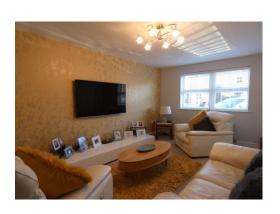

## Lounge/Diner 16' 0" x 11' 0" (4.87m x 3.35m)

Upvc Double glazed window to the front