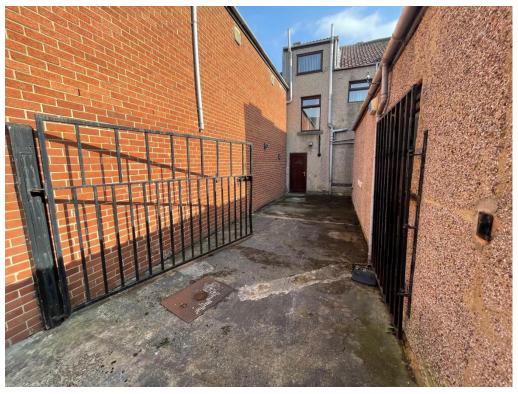

#### Externally

Yard with rear off street parking having separate access to both properties via large wrought iron gate.

38 High Street Spennymoor County Durham DL16 6DB 01388 417270 | info@kanmove.com

#### Front Shop 31' 0" x 14' 0" (9.44m x 4.26m)

To the front of the property is Wrought iron gates opening to Hardwood Entrance half glazed door, double fronted bay windows. The shop also has rear entrance via the enclosed rear yard with large wrought iron gates.